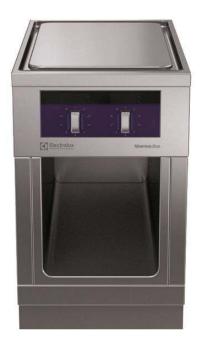

Modular Cooking Range Line thermaline 80 - 2 Zone Freestanding Electric Solid Top with Ecotop, 1 Side, H=800

| ITEM #  |  |
|---------|--|
| MODEL # |  |
| NAME #  |  |
| SIS #   |  |
|         |  |
| AIA #   |  |

588353 (MALBFAEDAO)

Electric solid top, 2 zones, ecotop coating, one-side operated

IPX5 water resistance certification.

Configuration: Freestanding, one-side operated.