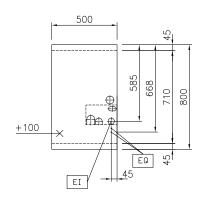

EI = Electrical inlet (power)
EQ = Equipotential screw

## **Key Information:**

| C 6                                 | On Base;One-Side |
|-------------------------------------|------------------|
| Configuration:                      | Operated         |
| Front Plates Power:                 | 3 - 0 kW         |
| Back Plates Power:                  | 3 - kW           |
| Solid top usable surface (width):   | 360 mm           |
| Solid top usable surface (depth):   | 630 mm           |
| External dimensions, Width:         | 500 mm           |
| External dimensions, Depth:         | 800 mm           |
| External dimensions, Height:        | 800 mm           |
| Storage Cavity Dimensions (width):  | 340 mm           |
| Storage Cavity Dimensions (height): | 330 mm           |
| Storage Cavity Dimensions (depth):  | 740 mm           |
| Net weight:                         | 93 kg            |