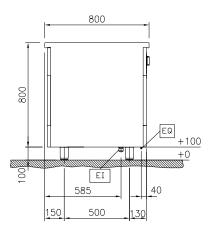

EI = Electrical inlet (power)
EQ = Equipotential screw

## **Key Information:**

| C 6                                 | On Base;One-Side |
|-------------------------------------|------------------|
| Configuration:                      | Operated         |
| Front Plates Power:                 | 3 - 0 kW         |
| Back Plates Power:                  | 3 - kW           |
| Solid top usable surface (width):   | 360 mm           |
| Solid top usable surface (depth):   | 630 mm           |
| External dimensions, Width:         | 500 mm           |
| External dimensions, Depth:         | 800 mm           |
| External dimensions, Height:        | 800 mm           |
| Storage Cavity Dimensions (width):  | 340 mm           |
| Storage Cavity Dimensions (height): | 330 mm           |
| Storage Cavity Dimensions (depth):  | 740 mm           |
| Net weight:                         | 93 kg            |

# Sustainability

Side

Top

Current consumption: 13 Amps