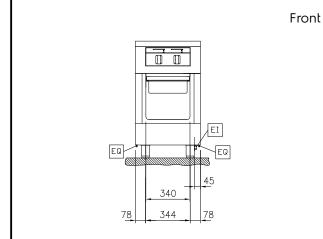

EI = Electrical inlet (power)
EQ = Equipotential screw

## **Key Information:**

| C 6                                 | On Base;One-Side |
|-------------------------------------|------------------|
| Configuration:                      | Operated         |
| Front Plates Power:                 | 3 - 0 kW         |
| Back Plates Power:                  | 3 - kW           |
| Solid top usable surface (width):   | 360 mm           |
| Solid top usable surface (depth):   | 630 mm           |
| External dimensions, Width:         | 500 mm           |
| External dimensions, Depth:         | 800 mm           |
| External dimensions, Height:        | 800 mm           |
| Storage Cavity Dimensions (width):  | 340 mm           |
| Storage Cavity Dimensions (height): | 330 mm           |
| Storage Cavity Dimensions (depth):  | 740 mm           |
| Net weight:                         | 93 kg            |